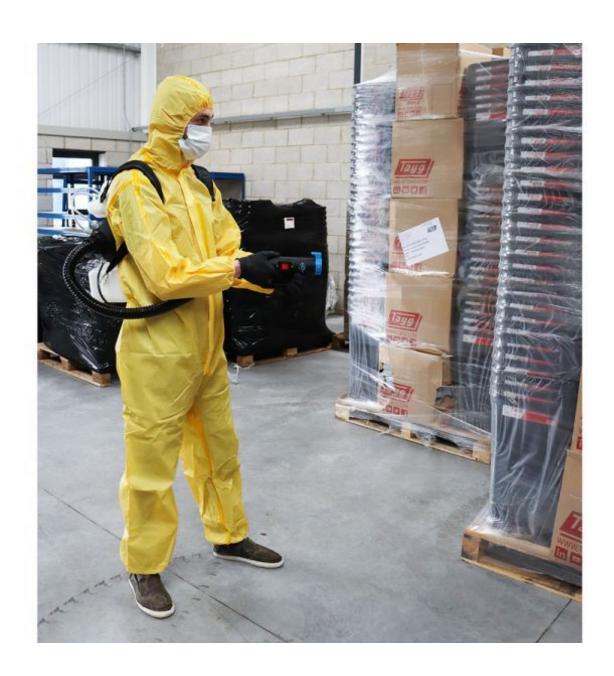

Our trained cleaning experts carry out Coronavirus decontamination cleaning and sanitation using fogging to destroy all traces of the virus. Areas are deep cleaned by our trained professionals wearing sterile disposable overalls, hats, masks, gloves and protective footwear. After cleaning with sterilising chemicals, the areas are sealed and taped-off.

- Initially cleaning the areas with Sanisafe 4C disinfectant wipes. Which includes all
  contact points i.e., light switches, banisters, lift buttons, public seating and
  washrooms after the initial wiping down of the contact point areas.
- We would also spray the areas using a fogging machine to disperse the chemical to eliminate any further bacteria this machine is a post cleaner sanitizer that kills all known viruses and bacteria.

We have access to fogging machines, throughout our South Coast operation centres as part of our Coronavirus deep cleaning plan.

We are experiencing a high demand over the UK for this service and whilst we appreciate the difficulty everybody is experiencing at this time, we are doing our utmost to ensure that we can continue to deliver this service to clients. Our service is discrete and can be carried out of hours.